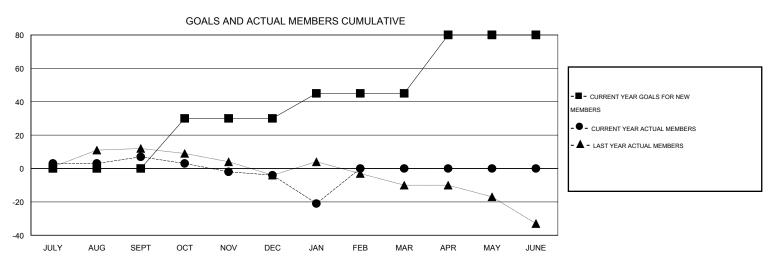

| Members                  |                    |                                     |                    |                  |  |  |  |  |  |  |  |
|--------------------------|--------------------|-------------------------------------|--------------------|------------------|--|--|--|--|--|--|--|
| RESULTS FOR 2014-2015    |                    |                                     |                    |                  |  |  |  |  |  |  |  |
| QUARTER                  | NEW MEMBER<br>GOAL | CHARTER AND<br>NEW MEMBERS<br>ADDED | DROPPED<br>MEMBERS | NET<br>GAIN/LOSS |  |  |  |  |  |  |  |
| JULY/AUG/SEPT            | 0<br>30            | 27<br>18                            | 20<br>29           | 7<br>-11         |  |  |  |  |  |  |  |
| OCT/NOV/DEC  JAN/FEB/MAR | 15                 | 1                                   | 18                 | -17              |  |  |  |  |  |  |  |
| APR/MAY/JUNE             | 35                 | 0                                   | 0                  | 0                |  |  |  |  |  |  |  |